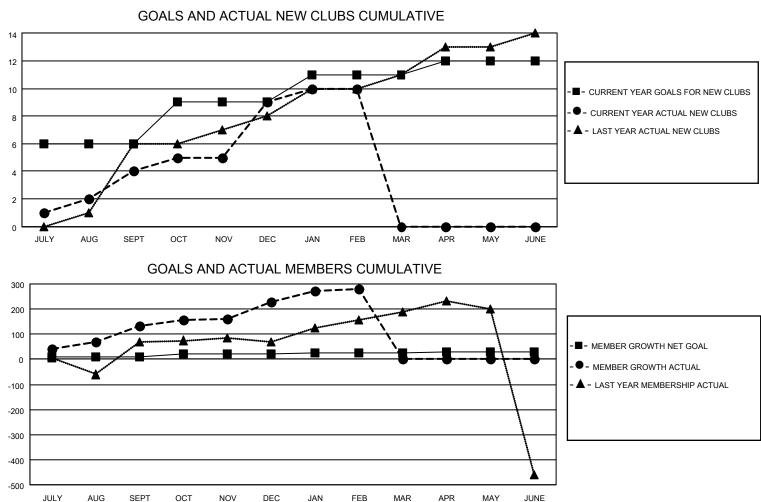

## LOCATION REP OF BANGLADESH

District 315A1

Results as of: 2/28/2023

| Clubs                 |               |           |               | Members               |                        |                         |                                                    |
|-----------------------|---------------|-----------|---------------|-----------------------|------------------------|-------------------------|----------------------------------------------------|
| RESULTS FOR 2022-2023 |               |           |               | RESULTS FOR 2022-2023 |                        |                         |                                                    |
| QUARTER               | NEW CLUB GOAL | NEW CLUBS | DROPPED CLUBS | QUARTER MEME          | BER GROWTH NET<br>GOAL | MEMBER GROWTH<br>ACTUAL | DROPPED<br>MEMBERS ACTUAL<br>(including transfers) |
| JULY/AUG/SEPT         | 6             | 4         | 0             | JULY/AUG/SEPT         | 10                     | 169                     | 30                                                 |
| OCT/NOV/DEC           | 3             | 5         | 0             | OCT/NOV/DEC           | 10                     | 200                     | 94                                                 |
| JAN/FEB/MAR           | 2             | 1         | 0             | JAN/FEB/MAR           | 5                      | 62                      | 12                                                 |
| APR/MAY/JUNE          | 1             | 0         | 0             | APR/MAY/JUNE          | 5                      | 0                       | 0                                                  |